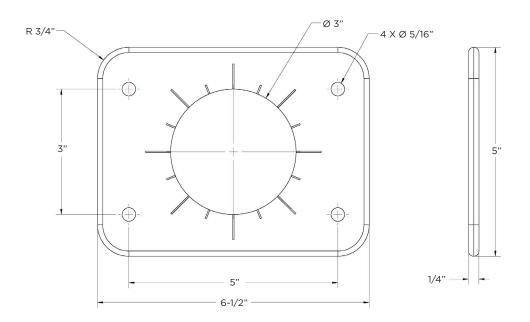

## **GRAND SLAM 300 UNIVERSAL BACKING PLATE**

The Grand Slam 300 Universal Backing Plate is designed exclusively for the innovative line of TACO Marine Grand Slam Outrigger Mounts – providing strength and directional guidance to your base, when installed through your T-top. These unique backing plates feature directional markers every 22.5°, which aligns with the locking detents of the outrigger mounts as they are rotated and locked into position. This allows you always know the position of your outrigger pole. Available in brite or black hard coat anodized finishes, these plates will save your T-top from potential damage caused by outrigger torque when extended.

## FEATURES & BENEFITS

- Provides strength, durability, and directional guidance
- Matches existing base hole pattern
- No drilling
- Attractive addition to your T-top
- Sold in pairs

≷