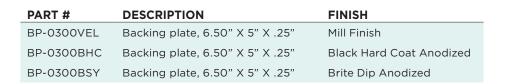

## **GRAND SLAM 300 UNIVERSAL BACKING PLATE**

The Grand Slam 300 Universal Backing Plate is designed exclusively for the innovative line of TACO Marine Grand Slam Outrigger Mounts – providing strength and directional guidance to your base, when installed through your T-top. These unique backing plates feature directional markers every 22.5°, which aligns with the locking detents of the outrigger mounts as they are rotated and locked into position. This allows you always know the position of your outrigger pole. Available in brite or black hard coat anodized finishes, these plates will save your T-top from potential damage caused by outrigger torque when extended.

## FEATURES & BENEFITS

- Provides strength, durability, and directional guidance
- Matches existing base hole pattern
- No drilling
- Attractive addition to your T-top
- Sold in pairs

≷